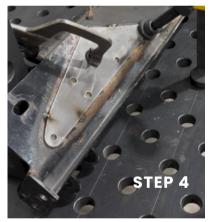

**STEP 3:** Clamp both side pieces onto the original feed plate.

**STEP 4:** Clamp down the last lip piece to the feed plate.

**STEP 5:** Plug weld holes in the liners. For added strength, tack weld the liners on the outsides as well.