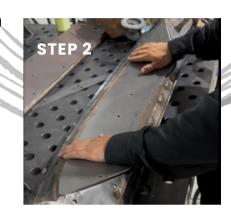

### **ROTOR FEED PLATE ASSEMBLY LINER KIT**

**STEP 1:** Pull out the feed plate assembly from your combine. Make sure plate is clean of debris.

**STEP 2:** Lay the first conical piece on the feed plate and clamp into place.