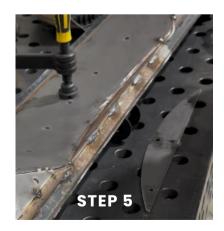

**STEP 3:** Clamp both side pieces onto the original feed plate.

**STEP 4:** Clamp down the last lip piece to the feed plate.

**STEP 5:** Plug weld holes in the liners. For added strength, tack weld the liners on the outsides as well.